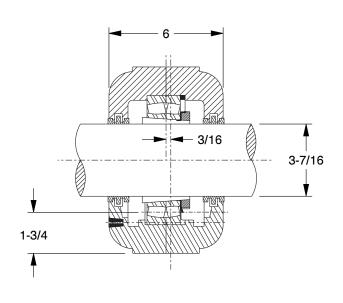

## **SAF520**

3-7/16" CAST-IRON, TAPERED BORE, SERIES 500 - SPLIT BLOCK

| SCALE | NTS    |
|-------|--------|
| UNIT  | Inch   |
| SHEET | 1 of 1 |