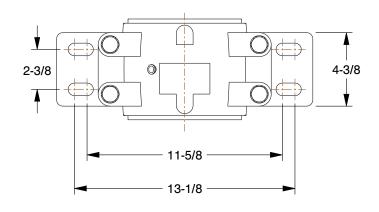

## **SAF520**

3-7/16" CAST-IRON, TAPERED BORE, SERIES 500 - SPLIT BLOCK

| SCALE | NTS    |
|-------|--------|
| UNIT  | Inch   |
| SHEET | 1 of 1 |