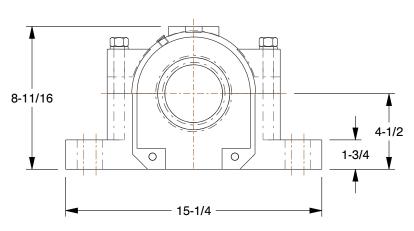

## **SAF520**

3-7/16" CAST-IRON, TAPERED BORE, SERIES 500 - SPLIT BLOCK

| SCALE | NTS    |
|-------|--------|
| UNIT  | Inch   |
| SHEET | 1 of 1 |